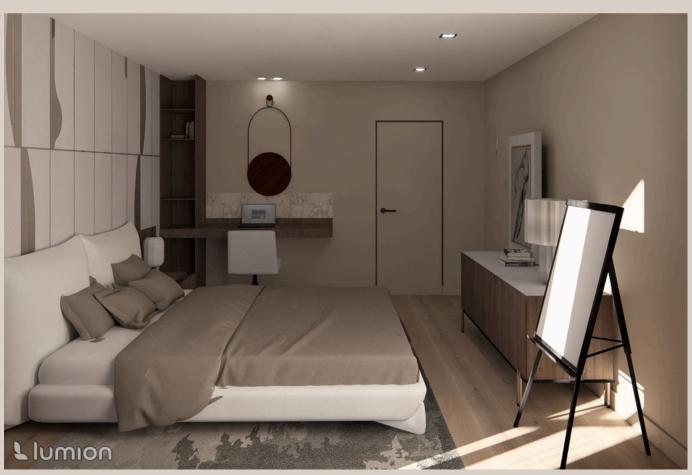

## One- Bedroom European Apartment Project

Contemporary Bedroom Apartment Design for a young girl

This bedroom apartment blends contemporary design with the warmth and beauty of natural materials, creating a serene and inviting space. The focus is on using wood and stone to bring a grounded, organic feel to the interior. The color palette is soft and earthy, with neutral tones that complement the textures of the materials, enhancing the natural ambiance.