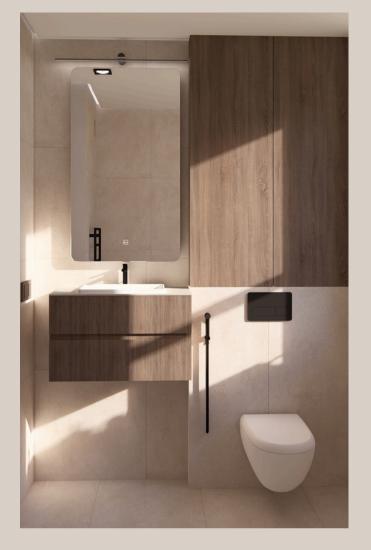

## One- Bedroom European Apartment Project

Contemporary Bedroom Apartment Design for a young girl

This bedroom apartment blends contemporary design with the warmth and beauty of natural materials, creating a serene and inviting space. The focus is on using wood and stone to bring a grounded, organic feel to the interior. The color palette is soft and earthy, with neutral tones that complement the textures of the materials, enhancing the natural ambiance.