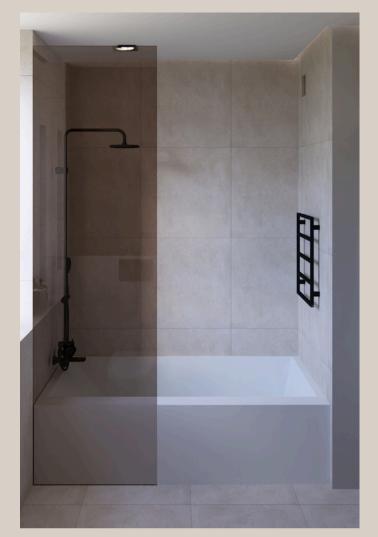

## One- Bedroom European Apartment Project

Contemporary Bedroom Apartment Design for a young girl

This bedroom apartment blends contemporary design with the warmth and beauty of natural materials, creating a serene and inviting space. The focus is on using wood and stone to bring a grounded, organic feel to the interior. The color palette is soft and earthy, with neutral tones that complement the textures of the materials, enhancing the natural ambiance.