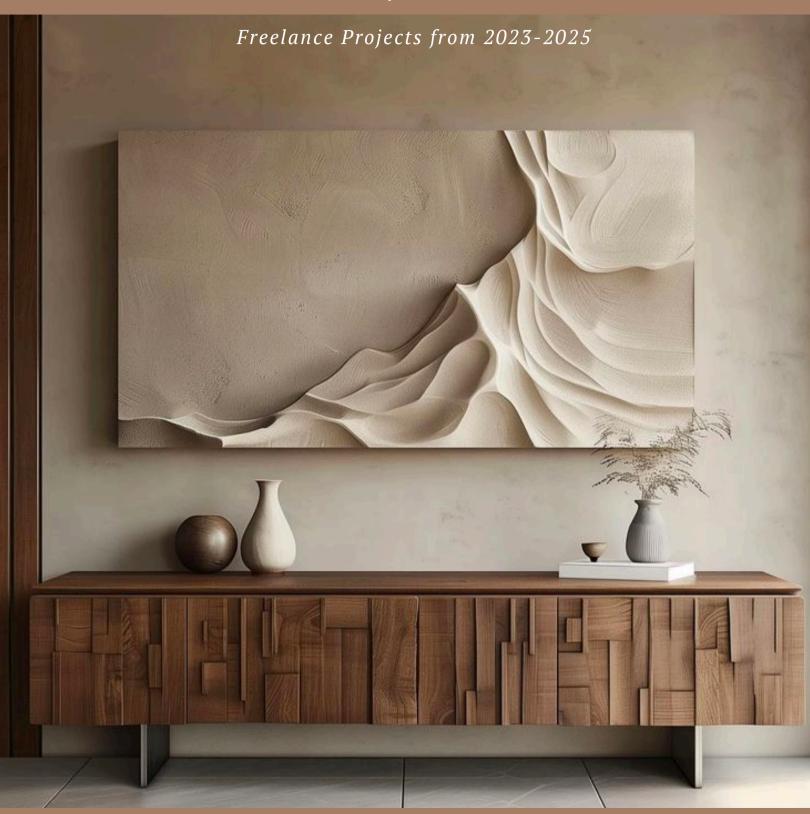

## One- Bedroom European Apartment Project

Contemporary Bedroom Apartment Design for a young girl

This bedroom apartment blends contemporary design with the warmth and beauty of natural materials, creating a serene and inviting space. The focus is on using wood and stone to bring a grounded, organic feel to the interior. The color palette is soft and earthy, with neutral tones that complement the textures of the materials, enhancing the natural ambiance.