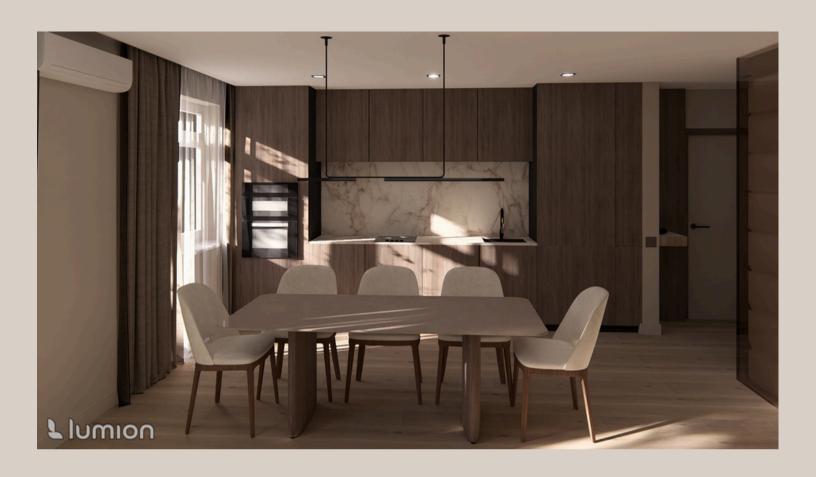

## One- Bedroom European Apartment Project

Contemporary Bedroom Apartment Design for a young girl

This bedroom apartment blends contemporary design with the warmth and beauty of natural materials, creating a serene and inviting space. The focus is on using wood and stone to bring a grounded, organic feel to the interior. The color palette is soft and earthy, with neutral tones that complement the textures of the materials, enhancing the natural ambiance.