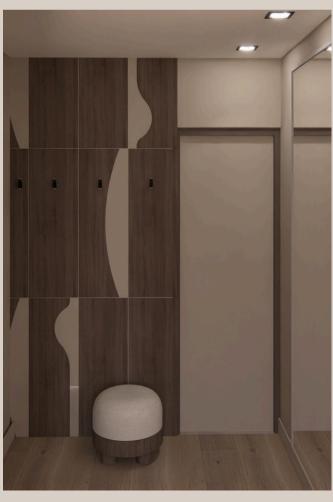

## One- Bedroom European Apartment Project

Contemporary Bedroom Apartment Design for a young girl

This bedroom apartment blends contemporary design with the warmth and beauty of natural materials, creating a serene and inviting space. The focus is on using wood and stone to bring a grounded, organic feel to the interior. The color palette is soft and earthy, with neutral tones that complement the textures of the materials, enhancing the natural ambiance.