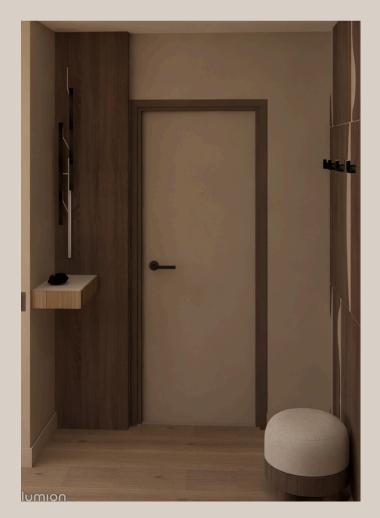

## One- Bedroom European Apartment Project

Contemporary Bedroom Apartment Design for a young girl

This bedroom apartment blends contemporary design with the warmth and beauty of natural materials, creating a serene and inviting space. The focus is on using wood and stone to bring a grounded, organic feel to the interior. The color palette is soft and earthy, with neutral tones that complement the textures of the materials, enhancing the natural ambiance.