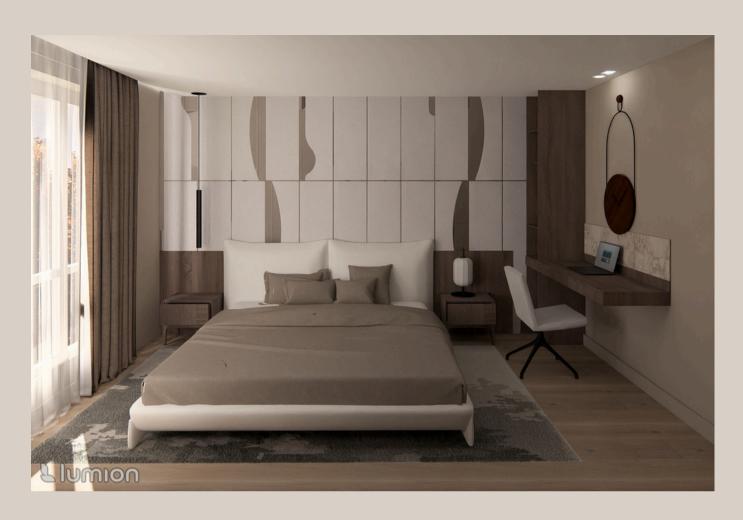

## One- Bedroom European Apartment Project

Contemporary Bedroom Apartment Design for a young girl

This bedroom apartment blends contemporary design with the warmth and beauty of natural materials, creating a serene and inviting space. The focus is on using wood and stone to bring a grounded, organic feel to the interior. The color palette is soft and earthy, with neutral tones that complement the textures of the materials, enhancing the natural ambiance.