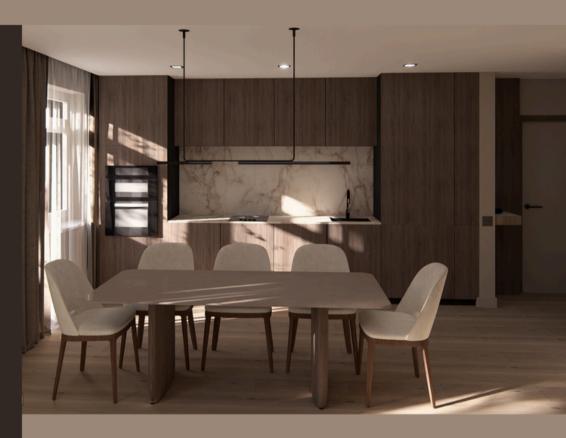

## One- Bedroom European Apartment Project

Contemporary Bedroom Apartment Design for a young girl

This bedroom apartment blends contemporary design with the warmth and beauty of natural materials, creating a serene and inviting space. The focus is on using wood and stone to bring a grounded, organic feel to the interior. The color palette is soft and earthy, with neutral tones that complement the textures of the materials, enhancing the natural ambiance.