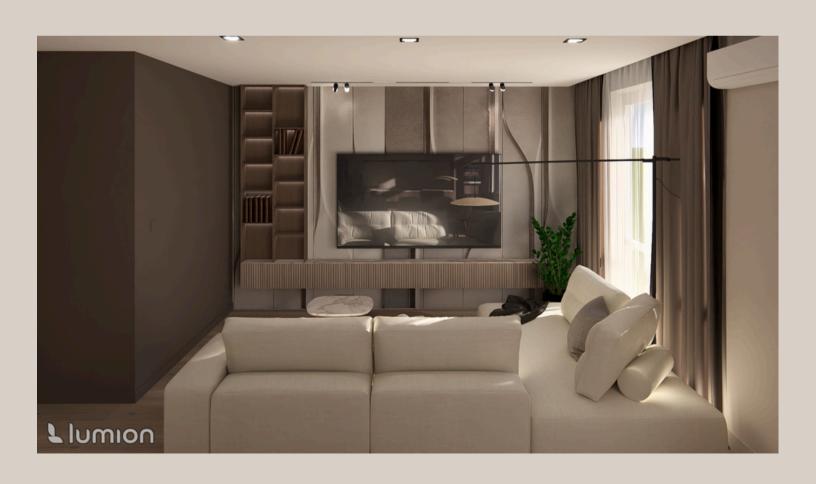

## One- Bedroom European Apartment Project

Contemporary Bedroom Apartment Design for a young girl

This bedroom apartment blends contemporary design with the warmth and beauty of natural materials, creating a serene and inviting space. The focus is on using wood and stone to bring a grounded, organic feel to the interior. The color palette is soft and earthy, with neutral tones that complement the textures of the materials, enhancing the natural ambiance.