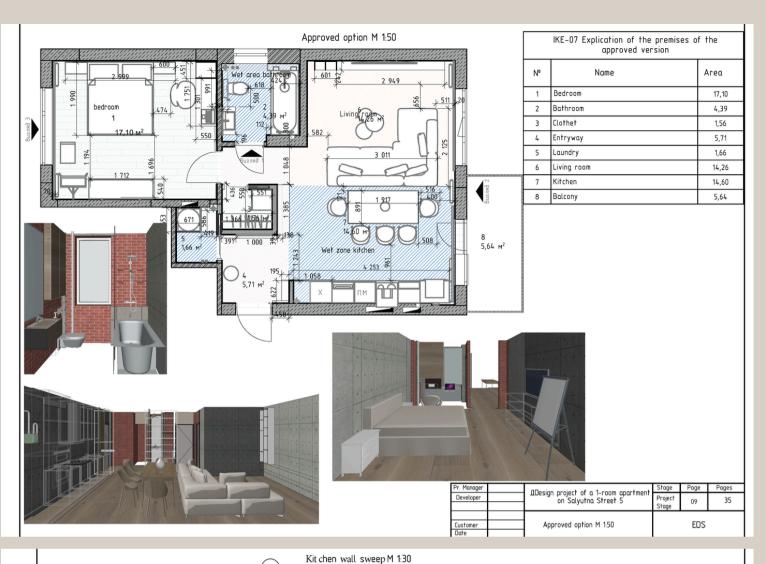

## Olha Iaroslavtsev

mihasya.zp@gmail.com

-Gas equipment (meter) in the kitchen -Water supply meters in the common corridor

-Condition of the object after construction work

Customer

Measurement plan M 1:50